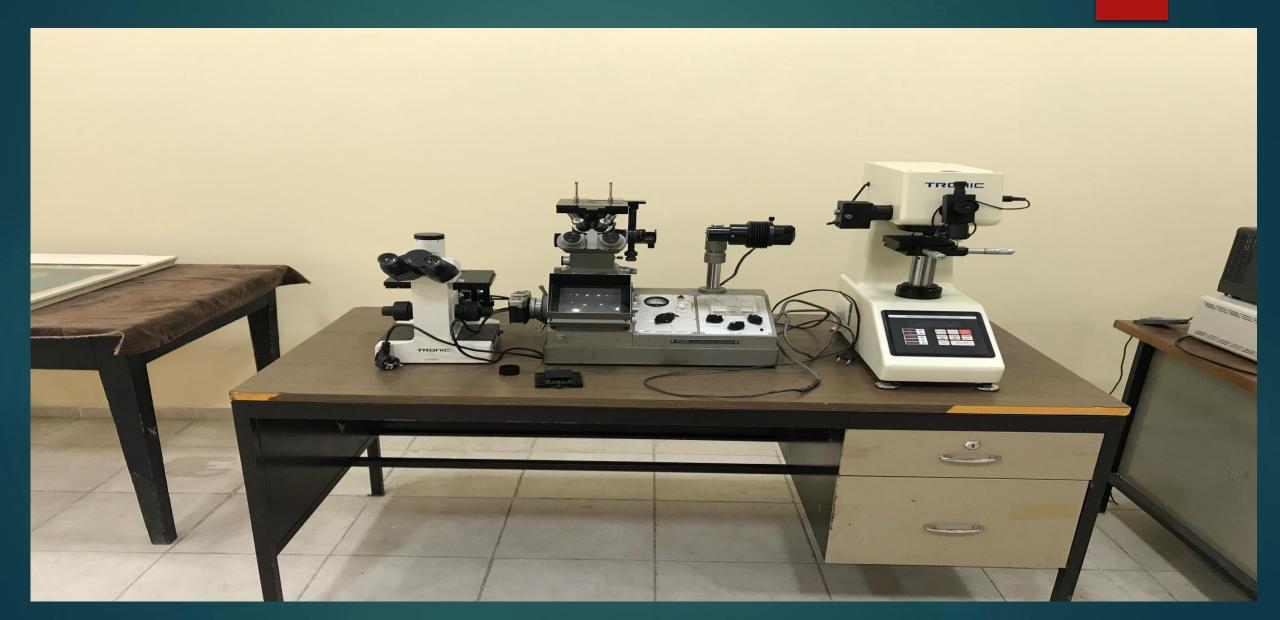

# MICROHARDNESS LABORATORY LABORATORY SUPERVISOR DR LECTURER SELÇUK KARATAŞ

WELDING LABORATORY SUPERVISOR PROF DR MEHMET EROĞLU