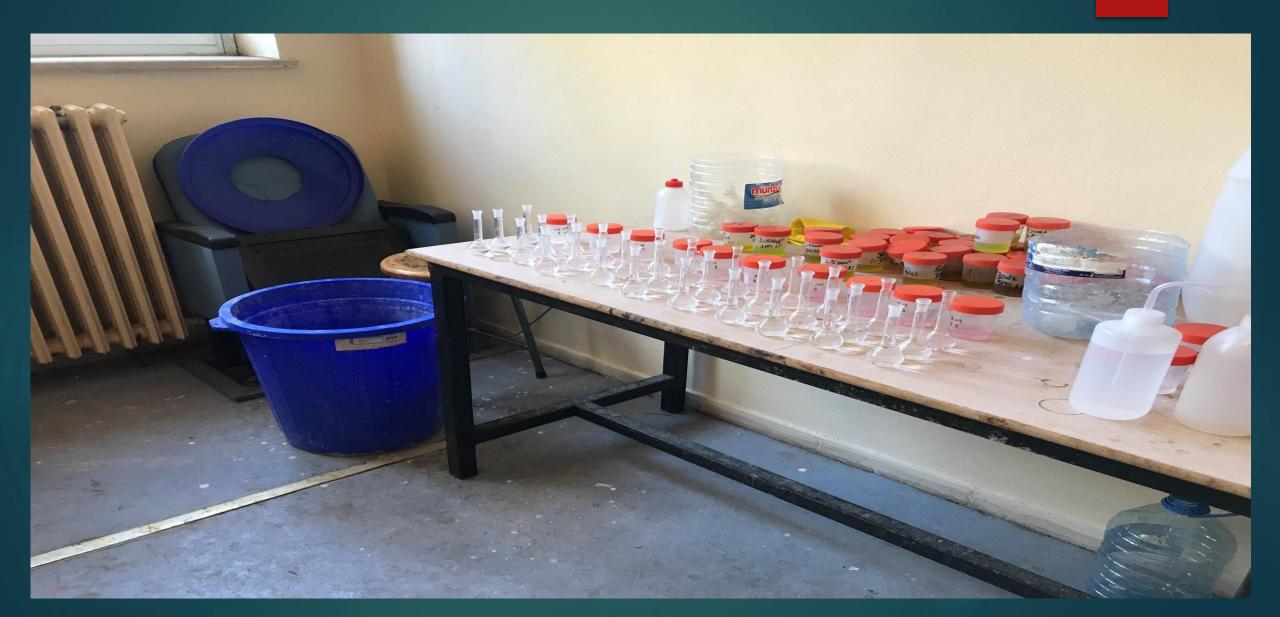

## ADVANCED HYDROMETALLURGY LABORATORY II

## ADVANCED HYDROMETALLURGY LABORATORY II

**POWDER METALLURGY AND COMPOSITE MATERIALS** LABORATORY **SUPERVISOR** PROF. DR. MEHTAP **MURATOĞLU** 